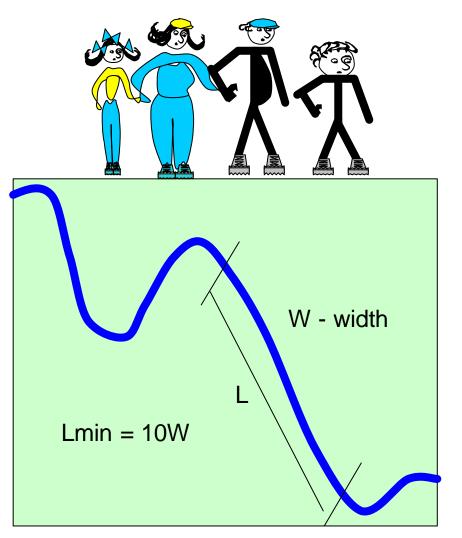

| -    | 0               | Hard to breath          |  |  |  |  |

Compare your records with the closest standard meteo station, which records you can obtain on-line (this address for Canadians only): <a href="https://www.climate.weatheroffice.ec.gc.ca/climateData/canada\_e.html">www.climate.weatheroffice.ec.gc.ca/climateData/canada\_e.html</a>

#### Air – water relation: snow

To observe snow is a real fun: you can do it even when main snow is gone and just snow piles are left.

How to make a snow density meter from the Christmas Cane? You just graduate it from the top to bottom for snow depth measurements and from the bottom to top for melted water estimation





#### We will watch here!

• How to choose the right place?





## Health and Safety consideration

Air and water are two spontaneous elements.

- Be prepared! It means be properly dressed, equipped and organized.
- In winter: wind and water resistant, warm and light clothing; warm and dry, water resistant and non-slippery footwear; gloves and mittens; headwear and scarf
- **In summer**: hat; wind and water resistant clothing; water resistant, non-slippery footwear; sun glasses

Never hurry! Always watch your step and use the measuring pole as a cane. Always have spare socks, pen and piece of paper!

P.S: if you do measure in your own backyard, be reasonably precautious! Hydrology and Environment ©

## Water level and temperature



### Discharge: geometry, velocity



#### Records: water

|          |       | Water               |              |