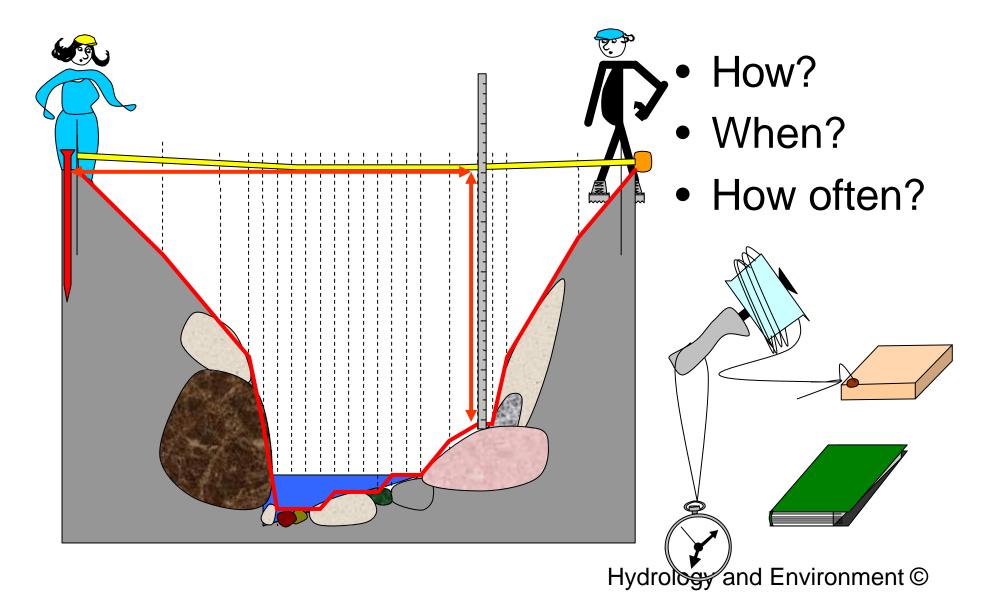

### Discharge: geometry, velocity

#### Records: water

|          |       | Water               |              |                    |            |                          |                                               |  |  |
|----------|-------|---------------------|--------------|--------------------|------------|--------------------------|-----------------------------------------------|--|--|
| Date     | Time  | Tempera<br>ture, C° | Level,<br>cm | Velocity,<br>m/sec | Color      | Vegeta<br>tion,<br>grade | Notes                                         |  |  |
| 01.03.05 | 11:30 | 2                   | 17           | 0.5                | -          | 10*                      | Brown, algae-type, dead                       |  |  |
| 02.03.05 | 11:20 | 2                   | 18           | 0.56               | -*         | 10                       | Floating snow and ice slash; hanging bank ice |  |  |
| 03.03.05 | 11:45 | 2                   | 22           | 0.68               | Brownish*  | 10                       | Slightly cloudy, transparent                  |  |  |
| 04.03.05 | 11:35 | 2                   | 42           | 0.95               | Brownish*  | 10                       | Cloudy, still transparent; rainbow film       |  |  |
| 05.03.05 | 11:50 | 2                   | 65           | 1.5                | Yellowish* | 10                       | Cloudy, not transparent, foam, smell          |  |  |
| 06.03.05 | 11:25 | 4                   | 58           | 1.09               | Yellowish* | 10                       | Cloudy, not transparent; foam                 |  |  |
| 07.03.05 | 11:30 | 4                   | 44           | 0.9                | Brownish*  | 10                       | Cloudy, slightly transparent; smell           |  |  |