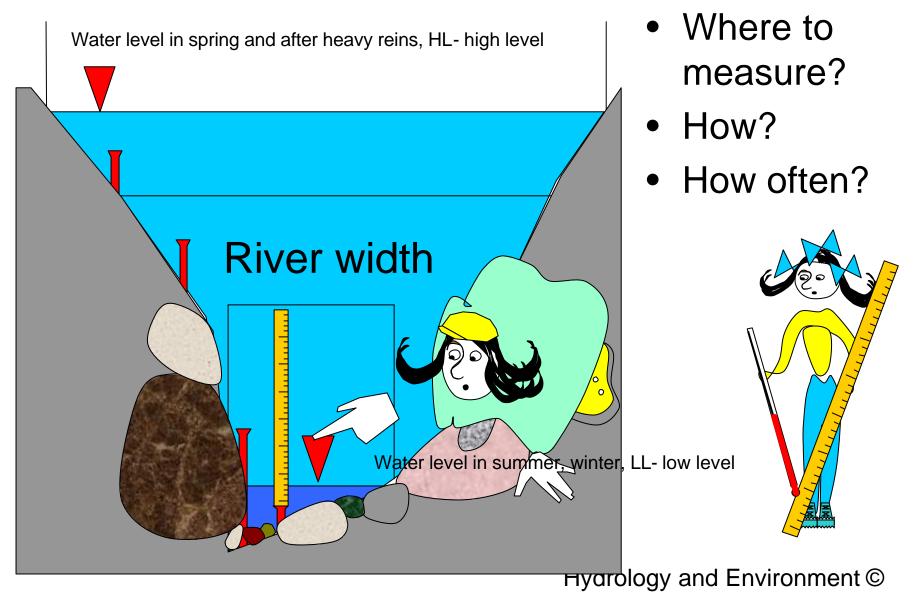

nd from the bottom to top for melted water estimation





#### We will watch here!

• How to choose the right place?





## Health and Safety consideration

Air and water are two spontaneous elements.

- Be prepared! It means be properly dressed, equipped and organized.
- In winter: wind and water resistant, warm and light clothing; warm and dry, water resistant and non-slippery footwear; gloves and mittens; headwear and scarf
- **In summer**: hat; wind and water resistant clothing; water resistant, non-slippery footwear; sun glasses

Never hurry! Always watch your step and use the measuring pole as a cane. Always have spare socks, pen and piece of paper!

P.S: if you do measure in your own backyard, be reasonably precautious! Hydrology and Environment ©

## Water level and temperature



### Discharge: geometry, velocity



#### Records: water

|          |       | Water               |              |                    |            |                          |                                               |  |  |
|----------|-------|---------------------|--------------|--------------------|------------|--------------------------|-----------------------------------------------|--|--|
| Date     | Time  | Tempera<br>ture, C° | Level,<br>cm | Velocity,<br>m/sec | Color      | Vegeta<br>tion,<br>grade | Notes                                         |  |  |
| 01.03.05 | 11:30 | 2                   | 17           | 0.5                | -          | 10*                      | Brown, algae-type, dead                       |  |  |
| 02.03.05 | 11:20 | 2                   | 18