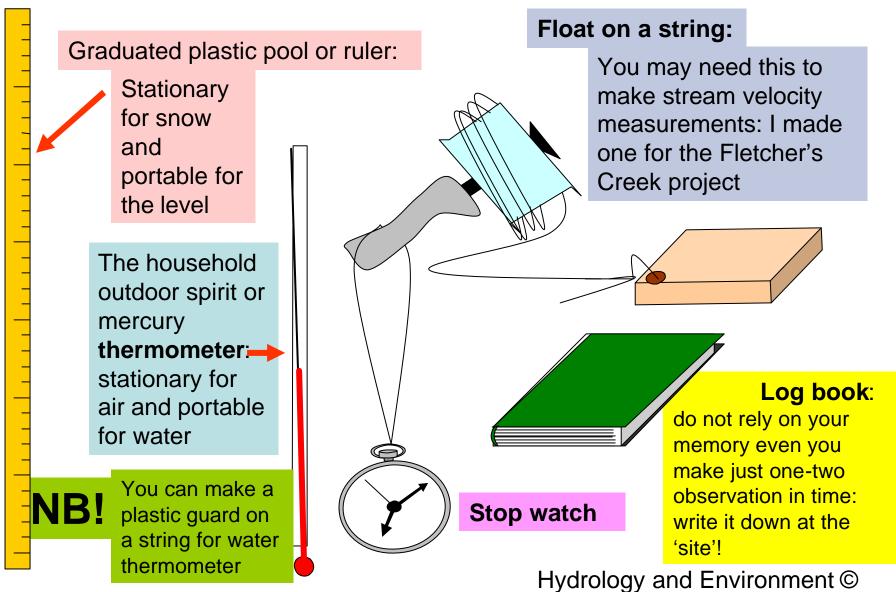

| 42           | 0.95               | Brownish*  | 10                       | Cloudy, still transparent; rainbow film       |  |  |
| 05.03.05 | 11:50 | 2                   | 65           | 1.5                | Yellowish* | 10                       | Cloudy, not transparent, foam, smell          |  |  |
| 06.03.05 | 11:25 | 4                   | 58           | 1.09               | Yellowish* | 10                       | Cloudy, not transparent; foam                 |  |  |
| 07.03.05 | 11:30 | 4                   | 44           | 0.9                | Brownish*  | 10                       | Cloudy, slightly transparent; smell           |  |  |

Examples of notes are just examples of type of information needed for the analysis of the rating and water quality curves.

### Tools: air, water



#### Let's watch our "room-mates": biota

You can do it either in your own backyard or near the stream, where you measure.

The idea is to tight the weather-water regimes with the biological ones



Hydrology and Environment ©

### What is the result?

- First of all, you expand your knowledge about your own habitat
- You learn how to measure and then how to interpret the regimes of air, water, and biota
- Based on your own data you can assess any trend and impact: you will pay creating attention to "your habitat"
- You can model the interaction, limits of change, consequence

#### Practice is the criterion of truth