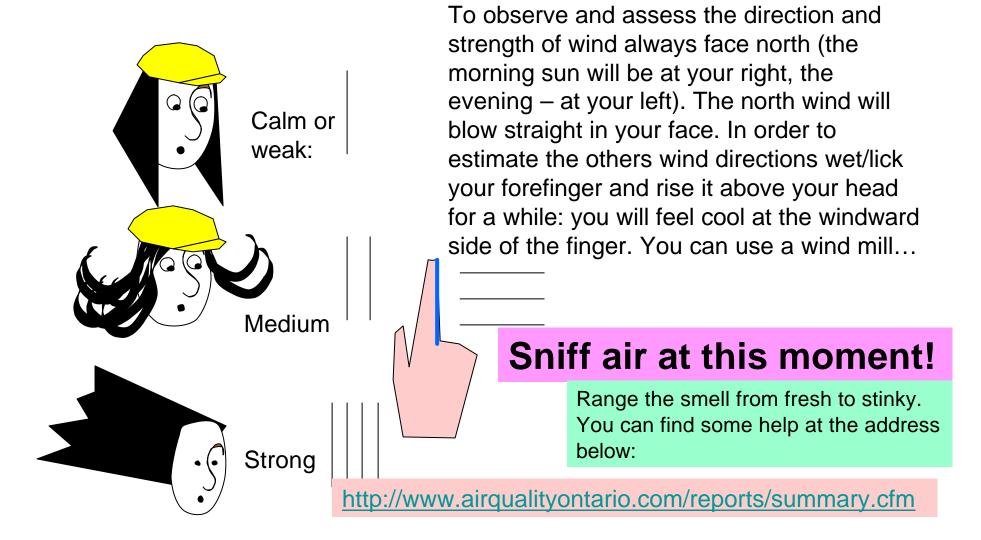

#### "Fresh air" around my house: wind

| Different sides of<br>your house or apartment Records: air Same place at the<br>front or backyard |       |         |       |                        |                                                                                                                                                                                                                                                                                                                                                                                                                                                                                                                                                                                                                                                                                                                                                                                                                                                                                                                                                                                                                                                                                                                                                                                                                                                                                                                                                                                                                                                                                                                                                                                                                                                                                                                                                                                                                                                                                                                                                                                                                                                                                                                               |      |                 |                         |  |  |  |  |
|---------------------------------------------------------------------------------------------------|-------|---------|-------|------------------------|-------------------------------------------------------------------------------------------------------------------------------------------------------------------------------------------------------------------------------------------------------------------------------------------------------------------------------------------------------------------------------------------------------------------------------------------------------------------------------------------------------------------------------------------------------------------------------------------------------------------------------------------------------------------------------------------------------------------------------------------------------------------------------------------------------------------------------------------------------------------------------------------------------------------------------------------------------------------------------------------------------------------------------------------------------------------------------------------------------------------------------------------------------------------------------------------------------------------------------------------------------------------------------------------------------------------------------------------------------------------------------------------------------------------------------------------------------------------------------------------------------------------------------------------------------------------------------------------------------------------------------------------------------------------------------------------------------------------------------------------------------------------------------------------------------------------------------------------------------------------------------------------------------------------------------------------------------------------------------------------------------------------------------------------------------------------------------------------------------------------------------|------|-----------------|-------------------------|--|--|--|--|
| Date                                                                                              | Time  |         |       | Air                    |                                                                                                                                                                                                                                                                                                                                                                                                                                                                                                                                                                                                                                                                                                                                                                                                                                                                                                                                                                                                                                                                                                                                                                                                                                                                                                                                                                                                                                                                                                                                                                                                                                                                                                                                                                                                                                                                                                                                                                                                                                                                                                                               |      |                 |                         |  |  |  |  |
|                                                                                                   |       | Tempera | ature | Wind                   | ind Clouds Pre                                                                                                                                                                                                                                                                                                                                                                                                                                                                                                                                                                                                                                                                                                                                                                                                                                                                                                                                                                                                                                                                                                                                                                                                                                                                                                                                                                                                                                                                                                                                                                                                                                                                                                                                                                                                                                                                                                                                                                                                                                                                                                                |      | pitation        | Notes                   |  |  |  |  |
|                                                                                                   |       | Shadow  | Open  | Direction,<br>strength |                                                                                                                                                                                                                                                                                                                                                                                                                                                                                                                                                                                                                                                                                                                                                                                                                                                                                                                                                                                                                                                                                                                                                                                                                                                                                                                                                                                                                                                                                                                                                                                                                                                                                                                                                                                                                                                                                                                                                                                                                                                                                                                               | Туре | Snowpack,<br>cm |                         |  |  |  |  |
| 01.03.05                                                                                          | 11:30 | -5      | 7     |                        | <u>.</u>                                                                                                                                                                                                                                                                                                                                                                                                                                                                                                                                                                                                                                                                                                                                                                                                                                                                                                                                                                                                                                                                                                                                                                                                                                                                                                                                                                                                                                                                                                                                                                                                                                                                                                                                                                                                                                                                                                                                                                                                                                                                                                                      | -    | 22              | Bad smell               |  |  |  |  |
| 02.03.05                                                                                          | 11:20 | -8      | 4     |                        |                                                                                                                                                                                                                                                                                                                                                                                                                                                                                                                                                                                                                                                                                                                                                                                                                                                                                                                                                                                                                                                                                                                                                                                                                                                                                                                                                                                                                                                                                                                                                                                                                                                                                                                                                                                                                                                                                                                                                                                                                                                                                                                               | *    | 20              | Snow at night           |  |  |  |  |
| 03.03.05                                                                                          | 11:45 | -2      | 2     |                        | er s                                                                                                                                                                                                                                                                                                                                                                                                                                                                                                                                                                                                                                                                                                                                                                                                                                                                                                                                                                                                                                                                                                                                                                                                                                                                                                                                                                                                                                                                                                                                                                                                                                                                                                                                                                                                                                                                                                                                                                                                                                                                                                                          | -    | 22              | .Intensive snow melting |  |  |  |  |
| 04.03.05                                                                                          | 11:35 | 0       | 2     | Calm                   | $\bigcirc$                                                                                                                                                                                                                                                                                                                                                                                                                                                                                                                                                                                                                                                                                                                                                                                                                                                                                                                                                                                                                                                                                                                                                                                                                                                                                                                                                                                                                                                                                                                                                                                                                                                                                                                                                                                                                                                                                                                                                                                                                                                                                                                    | Rein | 8               |                         |  |  |  |  |
| 05.03.05                                                                                          | 11:50 | 3       | 12    |                        | (entropy of the second | -    | 3               | Snow patches ~ 10%      |  |  |  |  |
| 06.03.05                                                                                          | 11:25 | 5       | 18    | 11/                    |                                                                                                                                                                                                                                                                                                                                                                                                                                                                                                                                                                                                                                                                                                                                                                                                                                                                                                                                                                                                                                                                                                                                                                                                                                                                                                                                                                                                                                                                                                                                                                                                                                                                                                                                                                                                                                                                                                                                                                                                                                                                                                                               | -    | 0               |                         |  |  |  |  |
| 07.03.05                                                                                          | 11:30 | 1       | 5     |                        | er s                                                                                                                                                                                                                                                                                                                                                                                                                                                                                                                                                                                                                                                                                                                                                                                                                                                                                                                                                                                                                                                                                                                                                                                                                                                                                                                                                                                                                                                                                                                                                                                                                                                                                                                                                                                                                                                                                                                                                                                                                                                                                                                          | -    | 0               | Hard to breath          |  |  |  |  |