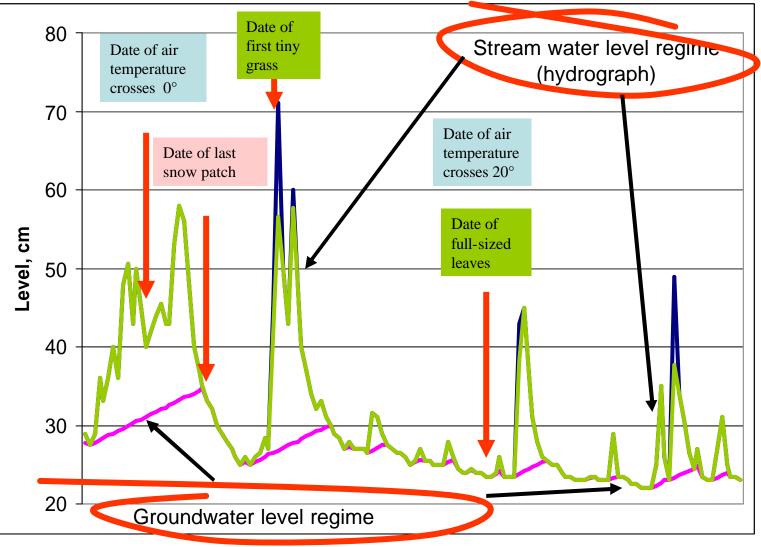

#### Let's watch our "room-mates": biota

You can do it either in your own backyard or near the stream, where you measure.

The idea is to tight the weather-water regimes with the biological ones

Hydrology and Environment ©

### What is the result?

- First of all, you expand your knowledge about your own habitat
- You learn how to measure and then how to interpret the regimes of air, water, and biota
- Based on your own data you can assess any trend and impact: you will pay creating attention to "your habitat"
- You can model the interaction, limits of change, consequence