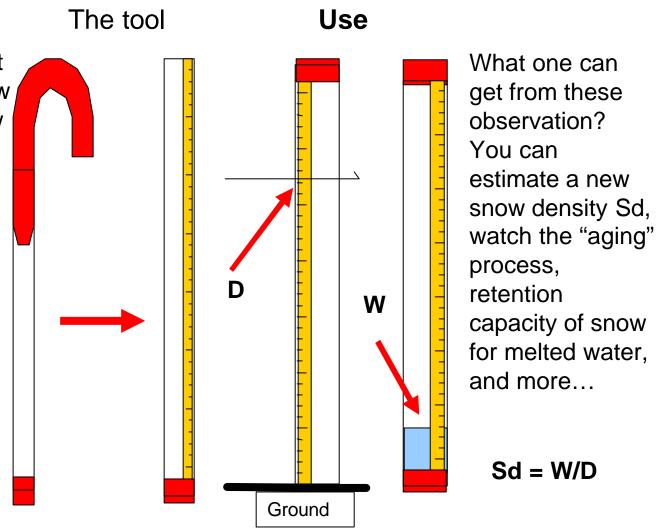

#### Air – water relation: snow

To observe snow is a real fun: you can do it even when main snow is gone and just snow piles are left.

How to make a snow density meter from the Christmas Cane? You just graduate it from the top to bottom for snow depth measurements and from the bottom to top for melted water estimation