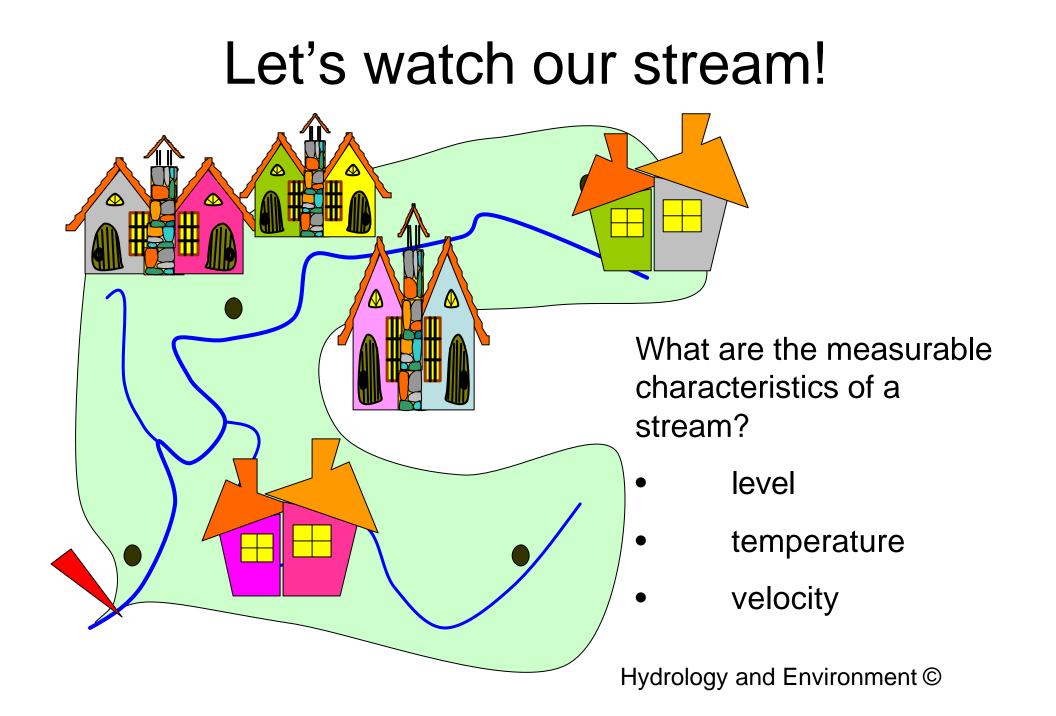

#### We will watch here!

• How to choose the right place?

### Discharge: geometry, velocity

#### Records: water

|          |       | Water               |              |                    |            |                          |                                               |  |  |
|----------|-------|---------------------|--------------|--------------------|------------|--------------------------|-----------------------------------------------|--|--|
| Date     | Time  | Tempera<br>ture, C° | Level,<br>cm | Velocity,<br>m/sec | Color      | Vegeta<br>tion,<br>grade | Notes                                         |  |  |
| 01.03.05 | 11:30 | 2                   | 17           | 0.5                | -          | 10*                      | Brown, algae-type, dead                       |  |  |
| 02.03.05 | 11:20 | 2                   | 18           | 0.56               | -*         | 10                       | Floating snow and ice slash; hanging bank ice |  |  |
| 03.03.05 | 11:45 | 2                   | 22           | 0.68               | Brownish*  | 10                       | Slightly cloudy, transparent                  |  |  |
| 04.03.05 | 11:35 | 2                   | 42           | 0.95               | Brownish*  | 10                       | Cloudy, still transparent; rainbow film       |  |  |
| 05.03.05 | 11:50 | 2                   | 65           | 1.5                | Yellowish* | 10                       | Cloudy, not transparent, foam, smell          |  |  |
| 06.03.05 | 11:25 | 4                   | 58           | 1.09               | Yellowish* | 10                       | Cloudy, not transparent; foam                 |  |  |
| 07.03.05 | 11:30 | 4                   | 44           | 0.9                | Brownish*  | 10                       | Cloudy, slightly transparent; smell           |  |  |