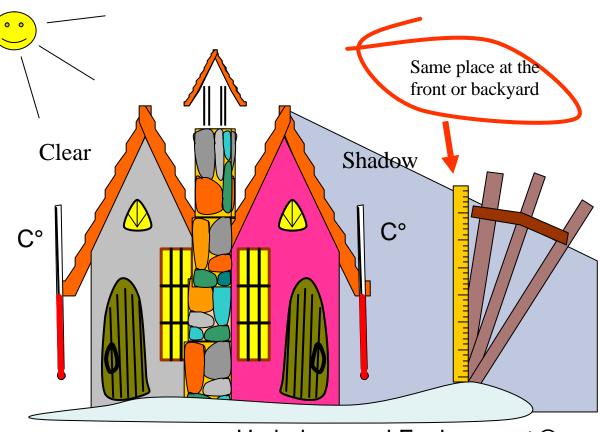

#### "Fresh air" around my house: wind

| Different sides of<br>your house or apartment Records: air Same place at the<br>front or backyard |       |         |       |                        |                                                                                                                                                                                                                                                                                                                                                                                                                                                                                                                                                                                                                                                                                                                                                                                                                                                                                                                                                                                                                                                                                                                                                                                                                                                                                                                                                                                                                                                                                                                                                                                                                                                                                                                                                                                                                                                                                                                                                                                                                                                                                                                               |      |                 |                         |  |  |  |  |
|---------------------------------------------------------------------------------------------------|-------|---------|-------|------------------------|-------------------------------------------------------------------------------------------------------------------------------------------------------------------------------------------------------------------------------------------------------------------------------------------------------------------------------------------------------------------------------------------------------------------------------------------------------------------------------------------------------------------------------------------------------------------------------------------------------------------------------------------------------------------------------------------------------------------------------------------------------------------------------------------------------------------------------------------------------------------------------------------------------------------------------------------------------------------------------------------------------------------------------------------------------------------------------------------------------------------------------------------------------------------------------------------------------------------------------------------------------------------------------------------------------------------------------------------------------------------------------------------------------------------------------------------------------------------------------------------------------------------------------------------------------------------------------------------------------------------------------------------------------------------------------------------------------------------------------------------------------------------------------------------------------------------------------------------------------------------------------------------------------------------------------------------------------------------------------------------------------------------------------------------------------------------------------------------------------------------------------|------|-----------------|-------------------------|--|--|--|--|
| Date                                                                                              | Time  |         |       | Air                    |                                                                                                                                                                                                                                                                                                                                                                                                                                                                                                                                                                                                                                                                                                                                                                                                                                                                                                                                                                                                                                                                                                                                                                                                                                                                                                                                                                                                                                                                                                                                                                                                                                                                                                                                                                                                                                                                                                                                                                                                                                                                                                                               |      |                 |                         |  |  |  |  |
|                                                                                                   |       | Tempera | ature | Wind                   | ind Clouds Pre                                                                                                                                                                                                                                                                                                                                                                                                                                                                                                                                                                                                                                                                                                                                                                                                                                                                                                                                                                                                                                                                                                                                                                                                                                                                                                                                                                                                                                                                                                                                                                                                                                                                                                                                                                                                                                                                                                                                                                                                                                                                                                                |      | pitation        | Notes                   |  |  |  |  |
|                                                                                                   |       | Shadow  | Open  | Direction,<br>strength |                                                                                                                                                                                                                                                                                                                                                                                                                                                                                                                                                                                                                                                                                                                                                                                                                                                                                                                                                                                                                                                                                                                                                                                                                                                                                                                                                                                                                                                                                                                                                                                                                                                                                                                                                                                                                                                                                                                                                                                                                                                                                                                               | Туре | Snowpack,<br>cm |                         |  |  |  |  |
| 01.03.05                                                                                          | 11:30 | -5      | 7     |                        | <u>.</u>                                                                                                                                                                                                                                                                                                                                                                                                                                                                                                                                                                                                                                                                                                                                                                                                                                                                                                                                                                                                                                                                                                                                                                                                                                                                                                                                                                                                                                                                                                                                                                                                                                                                                                                                                                                                                                                                                                                                                                                                                                                                                                                      | -    | 22              | Bad smell               |  |  |  |  |
| 02.03.05                                                                                          | 11:20 | -8      | 4     |                        |                                                                                                                                                                                                                                                                                                                                                                                                                                                                                                                                                                                                                                                                                                                                                                                                                                                                                                                                                                                                                                                                                                                                                                                                                                                                                                                                                                                                                                                                                                                                                                                                                                                                                                                                                                                                                                                                                                                                                                                                                                                                                                                               | *    | 20              | Snow at night           |  |  |  |  |
| 03.03.05                                                                                          | 11:45 | -2      | 2     |                        | er s                                                                                                                                                                                                                                                                                                                                                                                                                                                                                                                                                                                                                                                                                                                                                                                                                                                                                                                                                                                                                                                                                                                                                                                                                                                                                                                                                                                                                                                                                                                                                                                                                                                                                                                                                                                                                                                                                                                                                                                                                                                                                                                          | -    | 22              | .Intensive snow melting |  |  |  |  |
| 04.03.05                                                                                          | 11:35 | 0       | 2     | Calm                   | $\bigcirc$                                                                                                                                                                                                                                                                                                                                                                                                                                                                                                                                                                                                                                                                                                                                                                                                                                                                                                                                                                                                                                                                                                                                                                                                                                                                                                                                                                                                                                                                                                                                                                                                                                                                                                                                                                                                                                                                                                                                                                                                                                                                                                                    | Rein | 8               |                         |  |  |  |  |
| 05.03.05                                                                                          | 11:50 | 3       | 12    |                        | (entropy of the second | -    | 3               | Snow patches ~ 10%      |  |  |  |  |
| 06.03.05                                                                                          | 11:25 | 5       | 18    | 11/                    |                                                                                                                                                                                                                                                                                                                                                                                                                                                                                                                                                                                                                                                                                                                                                                                                                                                                                                                                                                                                                                                                                                                                                                                                                                                                                                                                                                                                                                                                                                                                                                                                                                                                                                                                                                                                                                                                                                                                                                                                                                                                                                                               | -    | 0               |                         |  |  |  |  |
| 07.03.05                                                                                          | 11:30 | 1       | 5     |                        | er s                                                                                                                                                                                                                                                                                                                                                                                                                                                                                                                                                                                                                                                                                                                                                                                                                                                                                                                                                                                                                                                                                                                                                                                                                                                                                                                                                                                                                                                                                                                                                                                                                                                                                                                                                                                                                                                                                                                                                                                                                                                                                                                          | -    | 0               | Hard to breath          |  |  |  |  |